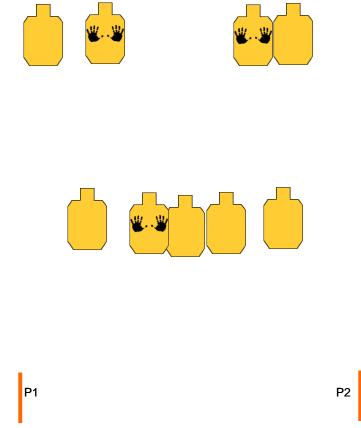

## **Shooting In A Crowd**

| Shooting in A crowd                                                                                                                                                                                                                                                                                                                                                                |                              |
|------------------------------------------------------------------------------------------------------------------------------------------------------------------------------------------------------------------------------------------------------------------------------------------------------------------------------------------------------------------------------------|------------------------------|
| RULES: Other                                                                                                                                                                                                                                                                                                                                                                       | COURSE DESIGNER: Jesse Smith |
| START POSITION:<br>Start at P1 with one foot touching the stick.                                                                                                                                                                                                                                                                                                                   |                              |
| SCENARIO:                                                                                                                                                                                                                                                                                                                                                                          | SCORING: Unlimited           |
| Standards<br><b>PROCEDURE:</b><br>At the start signal, engage T1-T6 with two rounds each, in any order, while<br>moving back and forth from P1 and P2. Do not change directions except when<br>your foot touches the stick at P1 or P2, shoot throughs count on all targets. Best<br>two shot scored on each target. EVERY HOLE in No-Shoot targets counts as 5<br>second penalty. | ROUND COUNT: 12              |
|                                                                                                                                                                                                                                                                                                                                                                                    | TARGETS: 06                  |
|                                                                                                                                                                                                                                                                                                                                                                                    | DISTANCE:                    |
|                                                                                                                                                                                                                                                                                                                                                                                    | SCORED HITS:                 |
|                                                                                                                                                                                                                                                                                                                                                                                    | PENALTIES:                   |
|                                                                                                                                                                                                                                                                                                                                                                                    | CONCEALMENT: No              |
|                                                                                                                                                                                                                                                                                                                                                                                    | NOTES:                       |